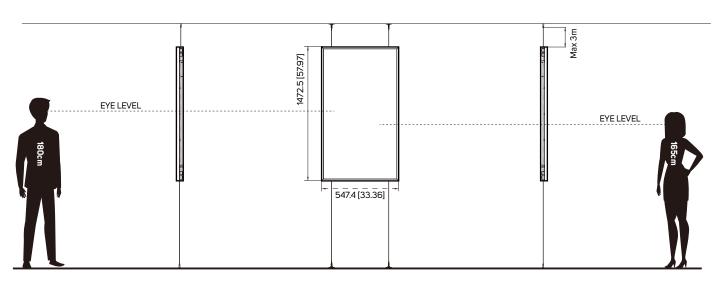

out DynaScan, visit our website at www.dynascandisplay.com. Copyright © DynaScan Technology Inc. All rights reserved. All specifications and descriptions are subject to change without notice. Reproduction without permission is prohibited.

### **SPECIFICATION**

MODEL

PARTS

MECHANICAL SPECS

| Length of Wire                | 3000 mm      |
|-------------------------------|--------------|
| Diameter of Wire              | 2 mm         |
| Load Capacity                 | Total 100 kg |
| Weight                        | 400 g        |
| High Tensile Steel Wire       | 4 pcs        |
| 3/16" x 38mm Screw (for Wood) | 16 pcs       |
|                               |              |

**APPLICABLE MODEL** 

#### DIMENSIONS

DW652LR5

IHK652LR-3000



Unit: mm [inch]

## **ASSEMBLY SIMULATION**



#### FOR MORE INFOMATION

For more information about DynaScan, visit our website at www.dynascandisplay.com. Copyright © DynaScan Technology Inc. All rights reserved. All specifications and descriptions are subject to change without notice. Reproduction without permission is prohibited.

DynaScan