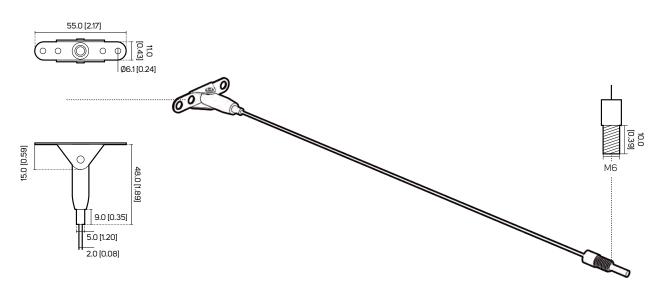

### **SPECIFICATION**

MODEL

PARTS

MECHANICAL SPECS

| Length of Wire                | 3000 mm      |
|-------------------------------|--------------|
| Diameter of Wire              | 2 mm         |
| Load Capacity                 | Total 100 kg |
| Weight                        | 400 g        |
| High Tensile Steel Wire       | 4 pcs        |
| 3/16" x 38mm Screw (for Wood) | 16 pcs       |
|                               |              |

#### DIMENSIONS

DW652LR5

IHK652LR-3000

Unit: mm [inch]