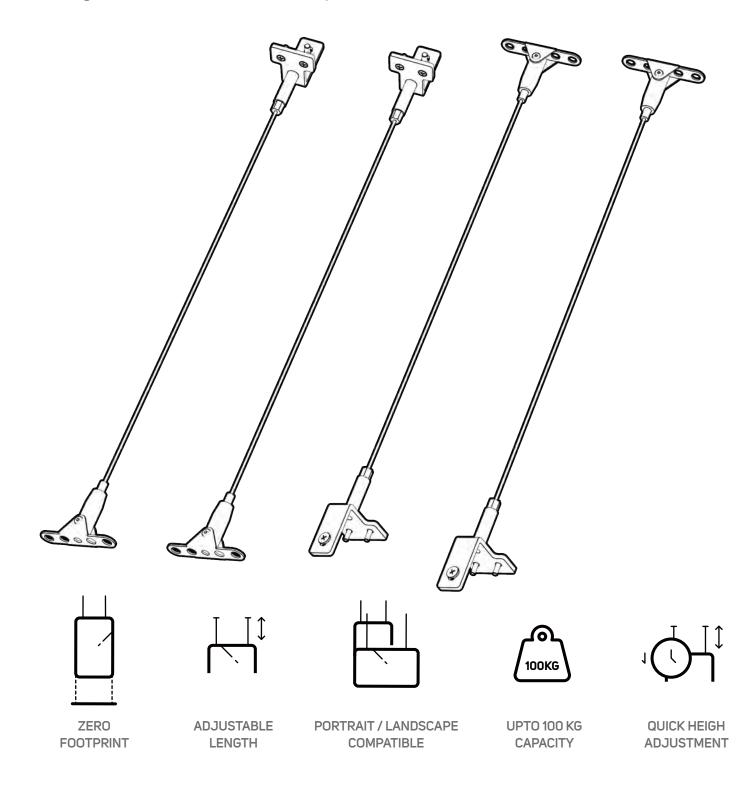

# ACCESSORIES IHK652LR-3000

Ceiling Mount Kit with Versatile Adjustment

### **SPECIFICATION**

MODEL

PARTS

MECHANICAL SPECS

| Length of Wire                | 3000 mm      |
|-------------------------------|--------------|
| Diameter of Wire              | 2 mm         |
| Load Capacity                 | Total 100 kg |
| Weight                        | 400 g        |
| High Tensile Steel Wire       | 4 pcs        |
| 3/16" x 38mm Screw (for Wood) | 16 pcs       |
|                               |              |

**APPLICABLE MODEL** 